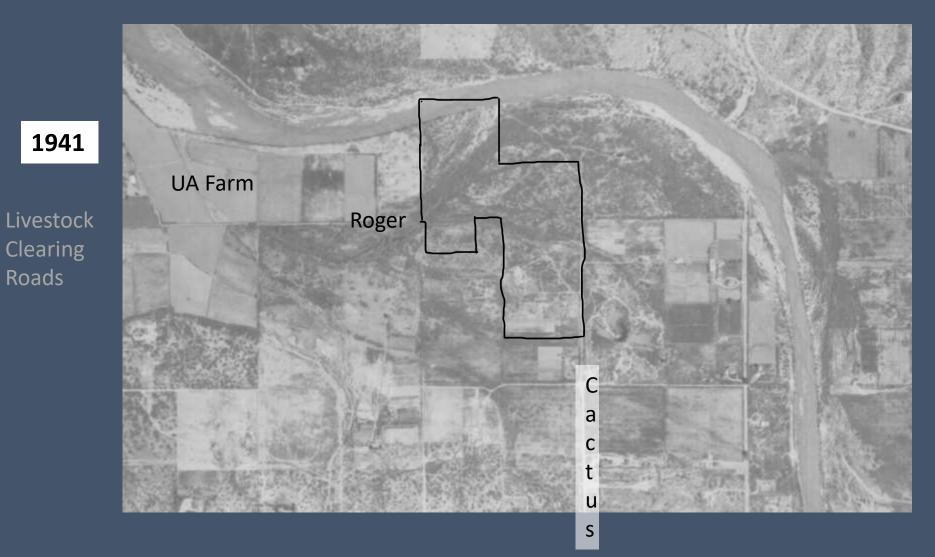

## Geographic Setting

Col. Cooke's route through Sonora in 1846

Underflow ditch and flume, Rillito, Special Collections, University of Arizona circa 1908

Flows Livestock trails Pits Swale Clearing

No flow Reduced cover Clearing Irrigation Row crops? Structures Tucson Blvd .Roger Rd. Landfill