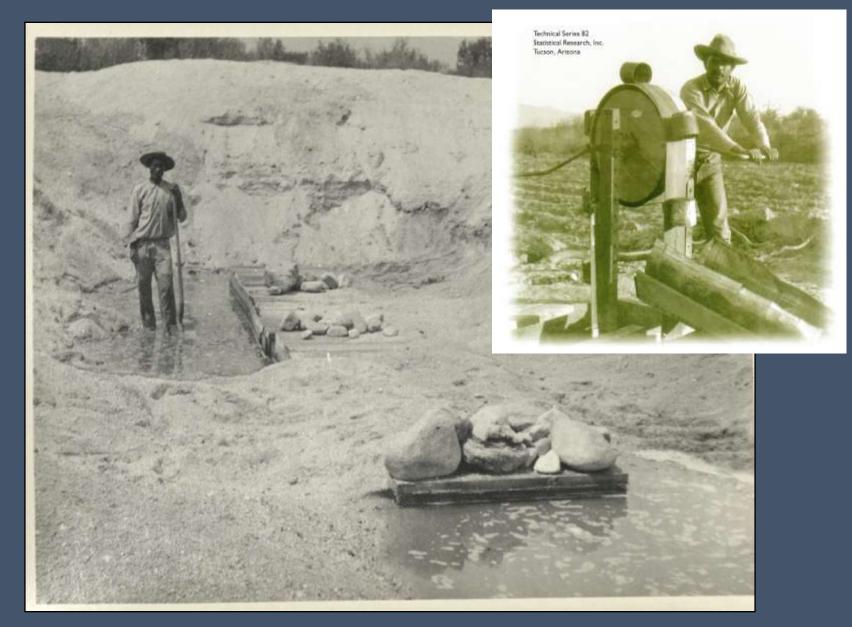

## Geographic Setting

Col. Cooke's route through Sonora in 1846

Underflow ditch and flume, Rillito, Special Collections, University of Arizona circa 1908

Flows Livestock trails Pits Swale Clearing

No flow Reduced cover Clearing Irrigation Row crops? Structures Tucson Blvd .Roger Rd. Landfill