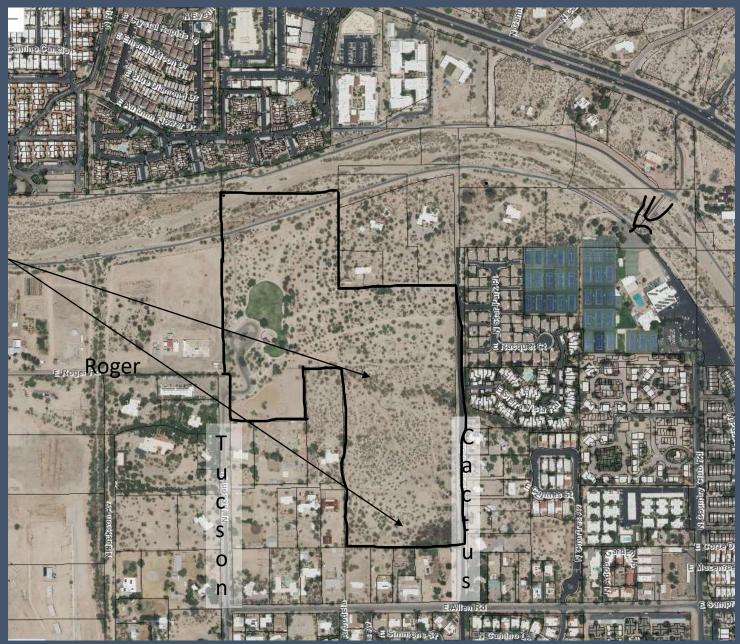

## Geographic Setting

Col. Cooke's route through Sonora in 1846

Underflow ditch and flume, Rillito, Special Collections, University of Arizona circa 1908

Flows Livestock trails Pits Swale Clearing

No flow Reduced cover Clearing Irrigation Row crops? Structures Tucson Blvd .Roger Rd. Landfill