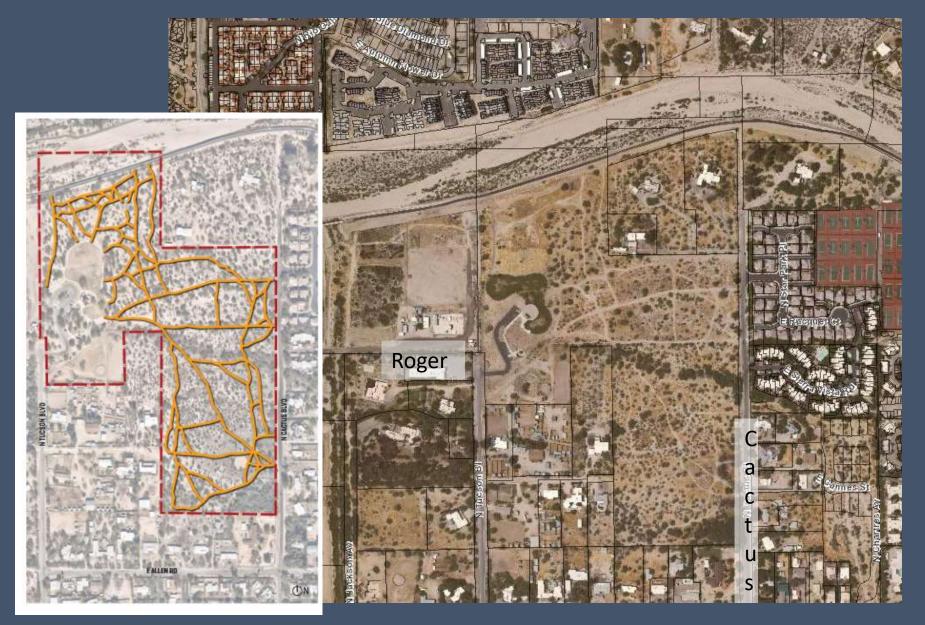

#### Clearings, more intensive horse use, Tucson Blvd. widened

1980

Rillito bend, 1983 flood

#### Channel widening Turf expansion

Less riparian vegetation More veg in Rillito