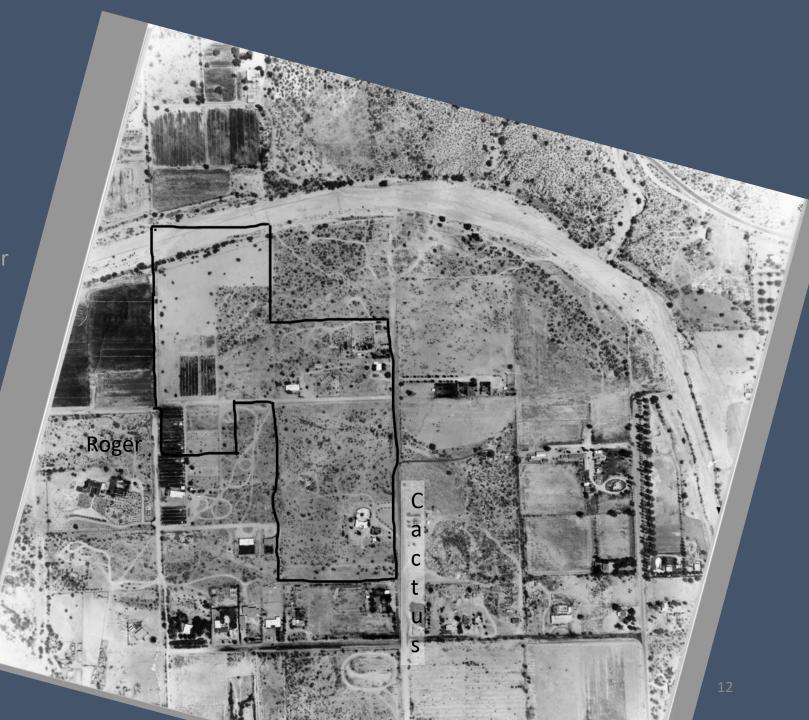

#### Clearings, more intensive horse use, Tucson Blvd. widened

1980

Rillito bend, 1983 flood