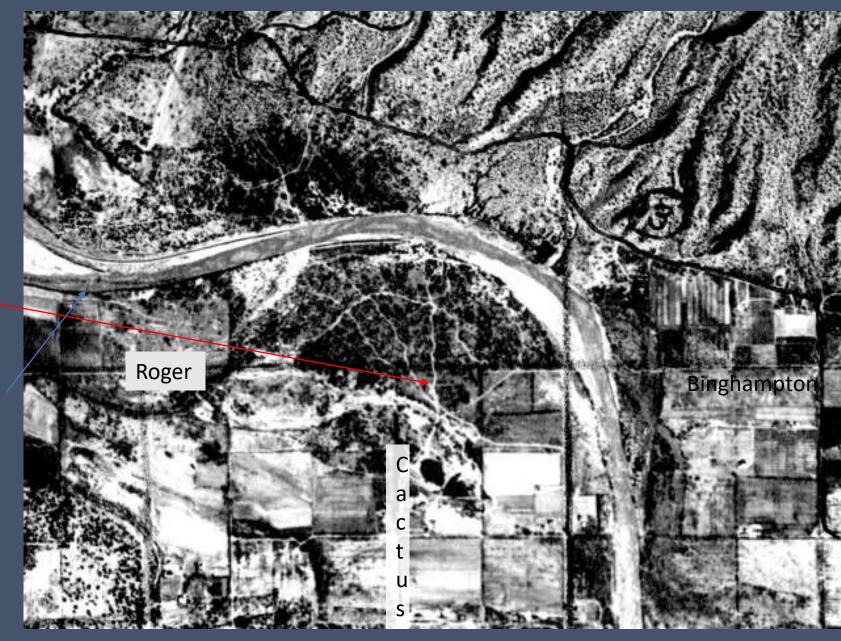

## Geographic Setting

Col. Cooke's route through Sonora in 1846

Underflow ditch and flume, Rillito, Special Collections, University of Arizona circa 1908

Flows Livestock trails Pits Swale Clearing

No flow Reduced cover Clearing Irrigation Row crops? Structures Tucson Blvd .Roger Rd. Landfill