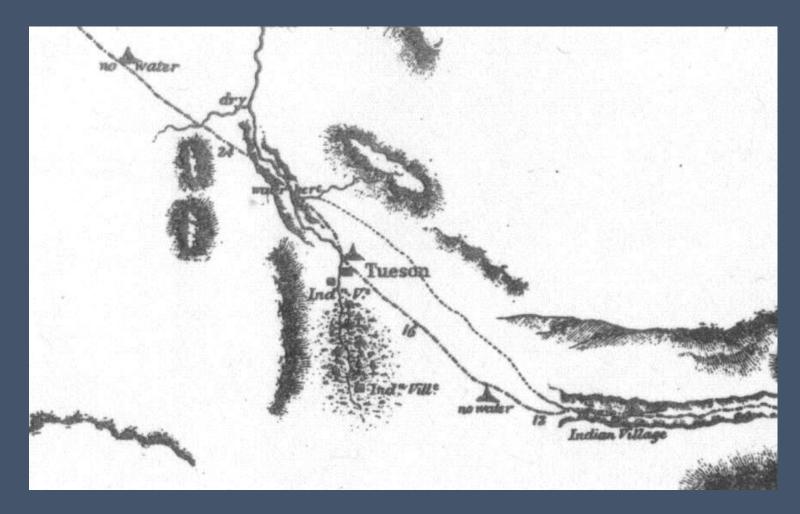

## Geographic Setting

Col. Cooke's route through Sonora in 1846

Underflow ditch and flume, Rillito, Special Collections, University of Arizona circa 1908

Flows Livestock trails Pits Swale Clearing

No flow Reduced cover Clearing Irrigation Row crops? Structures Tucson Blvd .Roger Rd. Landfill