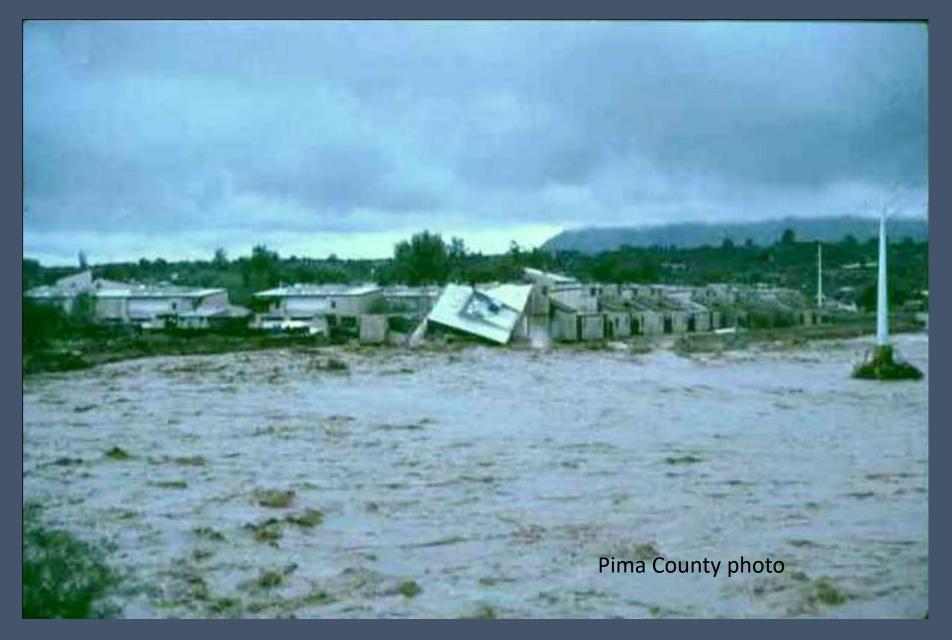

## October 1983 flood, Rillito near 1<sup>st</sup> Avenue

Pima County photo

More clearing Domestic and livestock use continue Sand bar

1983

0001ANOSON'

Roger

Soil-cement embankments along Santa Cruz and Rillito