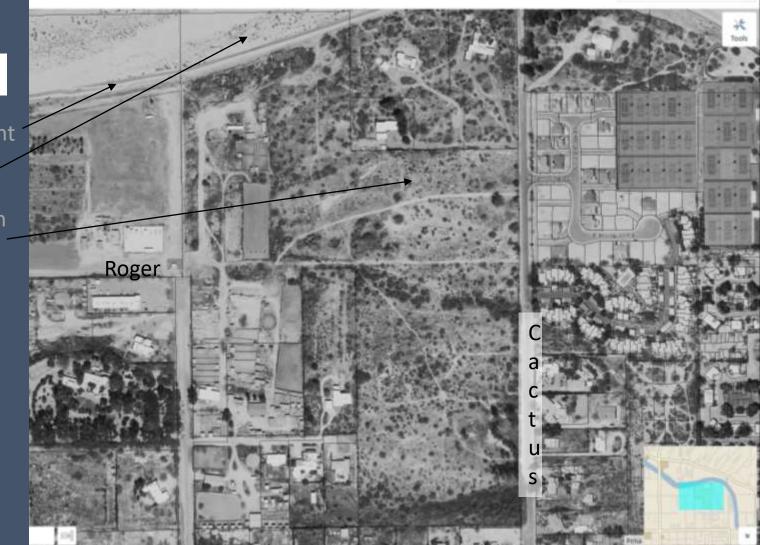

## Geographic Setting

Col. Cooke's route through Sonora in 1846

Underflow ditch and flume, Rillito, Special Collections, University of Arizona circa 1908

Flows Livestock trails Pits Swale Clearing

No flow Reduced cover Clearing Irrigation Row crops? Structures Tucson Blvd .Roger Rd. Landfill