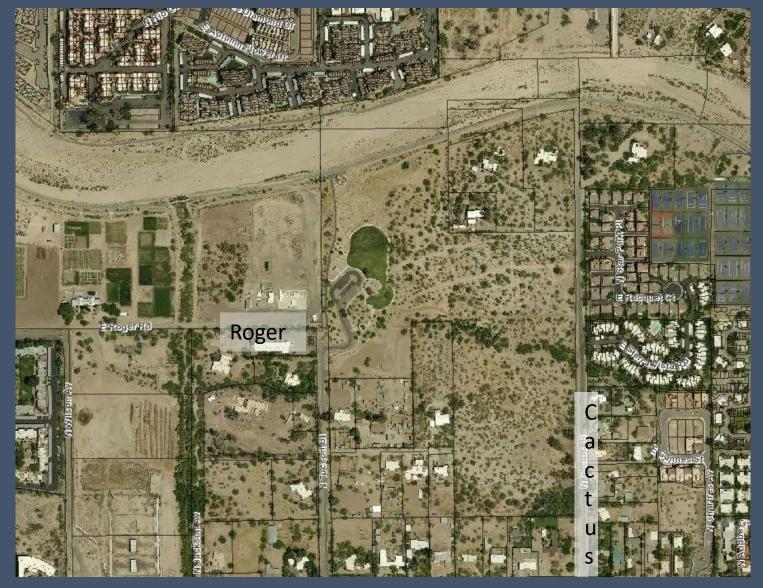

## Geographic Setting

Col. Cooke's route through Sonora in 1846

Underflow ditch and flume, Rillito, Special Collections, University of Arizona circa 1908

Flows Livestock trails Pits Swale Clearing

No flow Reduced cover Clearing Irrigation Row crops? Structures Tucson Blvd .Roger Rd. Landfill