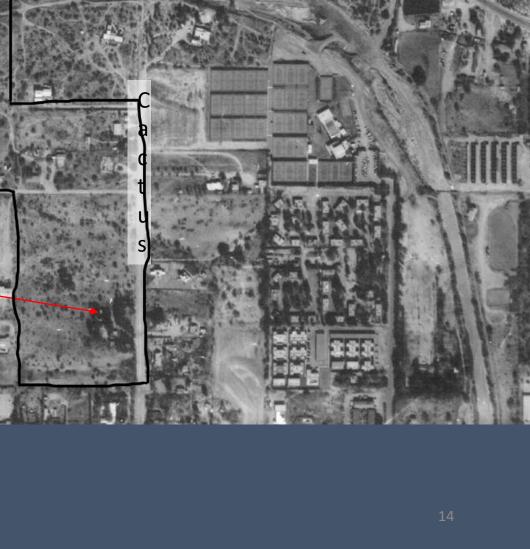

## Geographic Setting

Col. Cooke's route through Sonora in 1846

Underflow ditch and flume, Rillito, Special Collections, University of Arizona circa 1908

Flows Livestock trails Pits Swale Clearing

No flow Reduced cover Clearing Irrigation Row crops? Structures Tucson Blvd .Roger Rd. Landfill