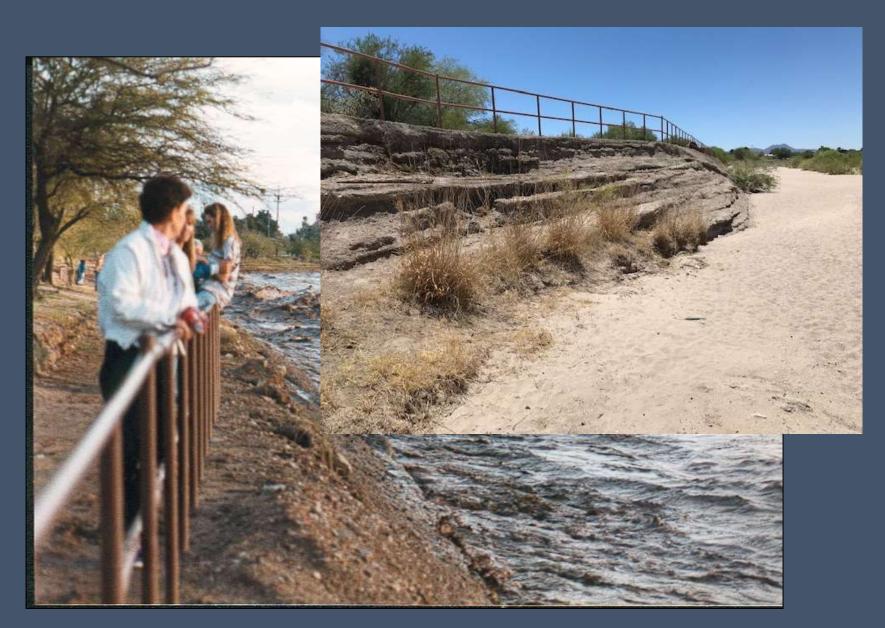

## October 1983 flood, Rillito near 1<sup>st</sup> Avenue

Pima County photo

More clearing Domestic and livestock use continue Sand bar

1983

0001ANOSON'

Roger

Soil-cement embankments along Santa Cruz and Rillito

Soil cement Sand bar growth Vegetation Recovery Thicker riparian

Removal of some horse facilities Veg loss More sand in river

Image from Tucson Parks