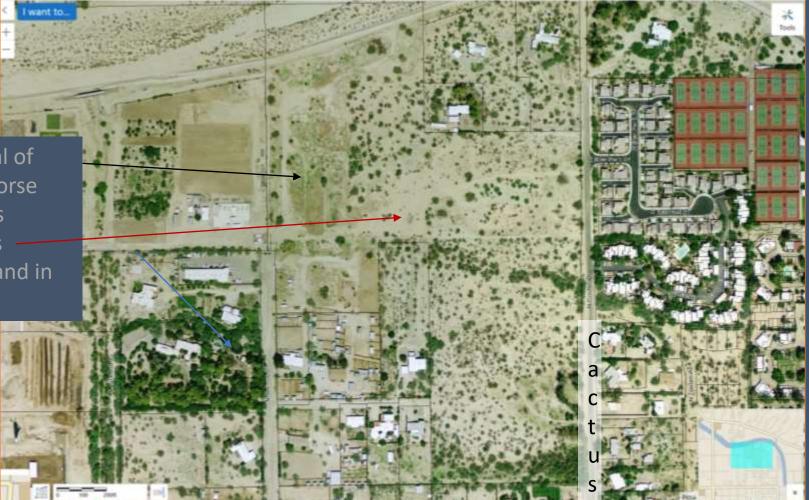

# Landfills along the Rillito

Data: USACE 2004 Rio Antiguo report

1974 New bldgs More roads Horse pens Roger Irrigated Iawns/gardens