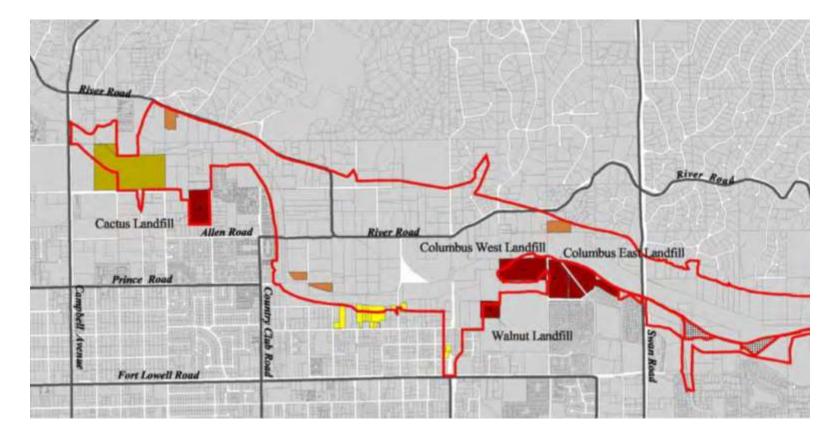

# Landfills along the Rillito

Data: USACE 2004 Rio Antiguo report

1974 New bldgs More roads Horse pens Roger Irrigated Iawns/gardens