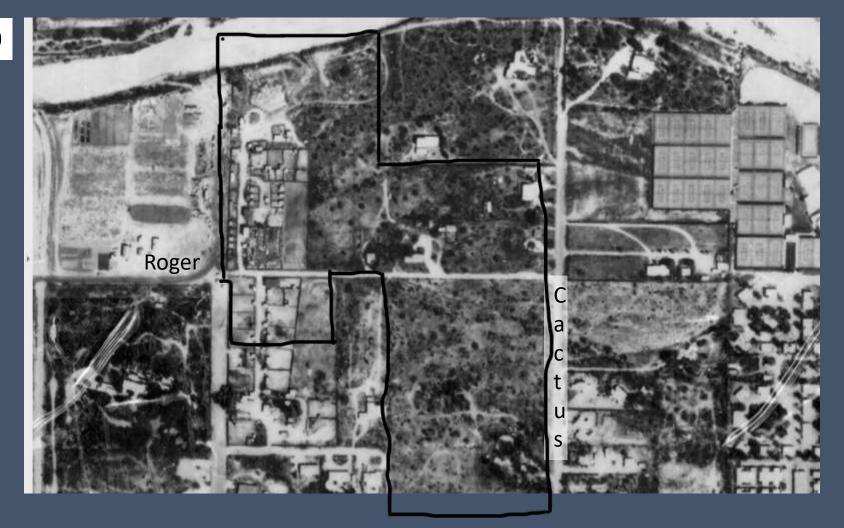

## Geographic Setting

Col. Cooke's route through Sonora in 1846

Underflow ditch and flume, Rillito, Special Collections, University of Arizona circa 1908

Flows Livestock trails Pits Swale Clearing

No flow Reduced cover Clearing Irrigation Row crops? Structures Tucson Blvd .Roger Rd. Landfill

# Landfills along the Rillito

Data: USACE 2004 Rio Antiguo report

1974 New bldgs More roads Horse pens Roger Irrigated Iawns/gardens