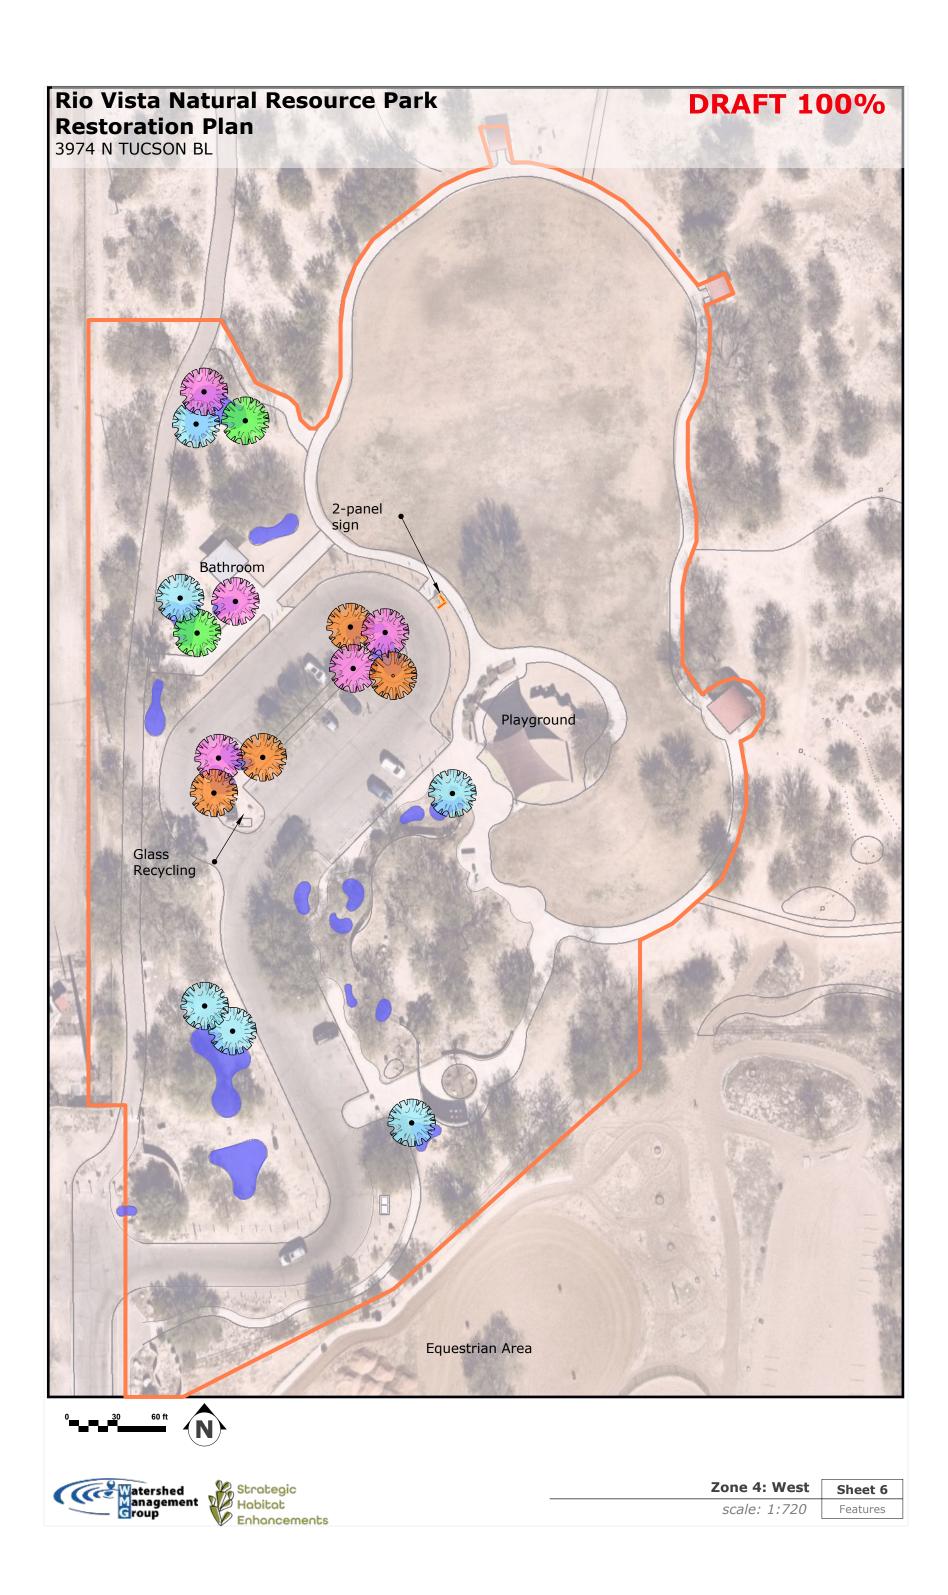

# **DRAFT 100%**

3974 N TUCSON BL

#### Legal description SWLY PTN SE4 SEC 20 & N1021.32' E2 NW4 NE4 & N290 E463.32' W493.32' NW4 NE4 SEC 29 39.35 AC T13S R14E

#### Watershed Management Group (æ

Enhancements

### Owner: CITY OF TUCSON Parks and Recreation Department Capital Planning & Development Unit 900 S Randolph Way Tucson, Arizona 85716 Parcel ID: 108-24-015A

Attn: Thomas Fisher Ph: 520.837.8037 Email: tom.fisher@tucsonaz.gov