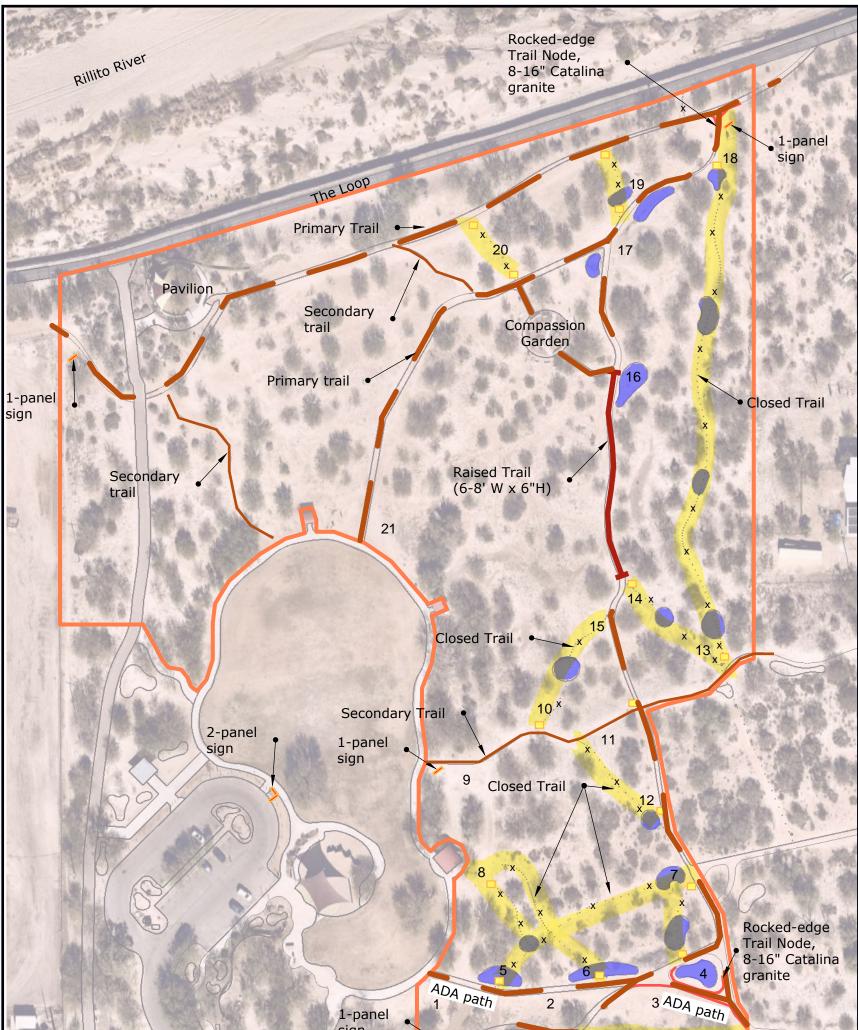

# **DRAFT 100%**

3974 N TUCSON BL

| Strategic<br>Habitat<br>Group | Strategic | Zone 2: Northeast :: | Sheet 4  |
|-------------------------------|-----------|----------------------|----------|
|                               |           | scale: 1:1200        | Features |