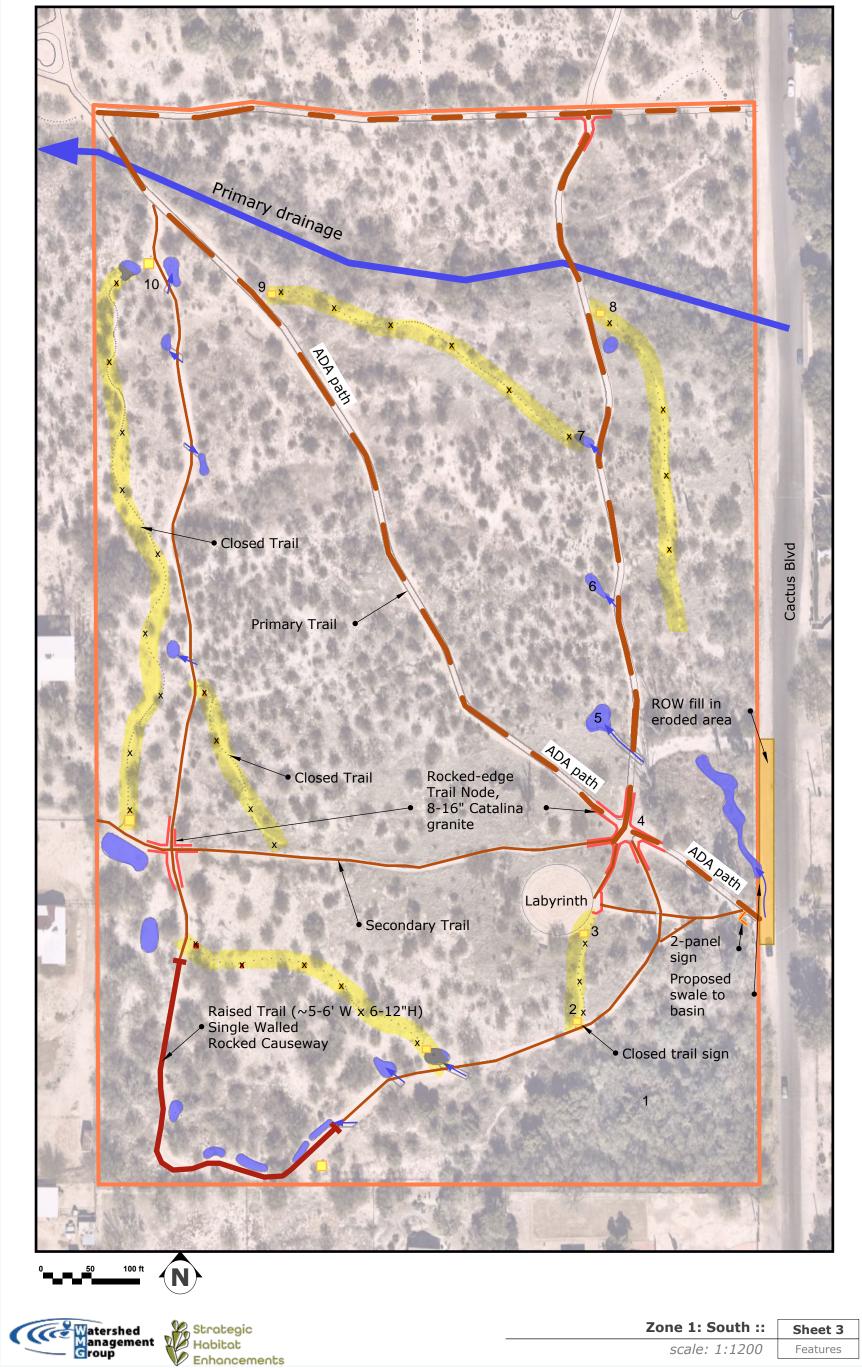

Way Tucson, Arizona 85716 Parcel ID: 108-24-015A

Attn: Thomas Fisher Ph: 520.837.8037 Email: tom.fisher@tucsonaz.gov

| Rio Vista Natural Resource Park :: | ZONES |
|------------------------------------|-------|
| scale: 1:2400                      | ALL   |

3974 N TUCSON BL

# **DRAFT 100%**

#### **Symbol Notes**





| atershed anagement | Strategic               | Symbols and Notes | Sheet 2  |
|--------------------|-------------------------|-------------------|----------|
|                    | Habitat<br>Enhancements |                   | Features |

| Anagement Strategic<br>Habitat | Symbols and Notes | Sheet 2  |
|--------------------------------|-------------------|----------|
| Strategic<br>Habitat<br>Group  |                   | Features |

# **DRAFT 100%**

3974 N TUCSON BL



# **DRAFT 100%**

3974 N TUCSON BL



| Strategic<br>Habitat<br>Group | Strategic | Zone 2: Northeast :: | Sheet 4  |
|-------------------------------|-----------|----------------------|----------|
|                               |           | scale: 1:1200        | Features |

# **DRAFT 100%**

3974 N TUCSON BL



| sign<br><u>sign</u><br><u>solution</u><br><u>solution</u><br><u>solution</u> |                     |
|------------------------------------------------------------------------------|---------------------|
| Strotegic Zone 3: North ::   Hobitat scale: 1:1200                           | Sheet 5<br>Features |