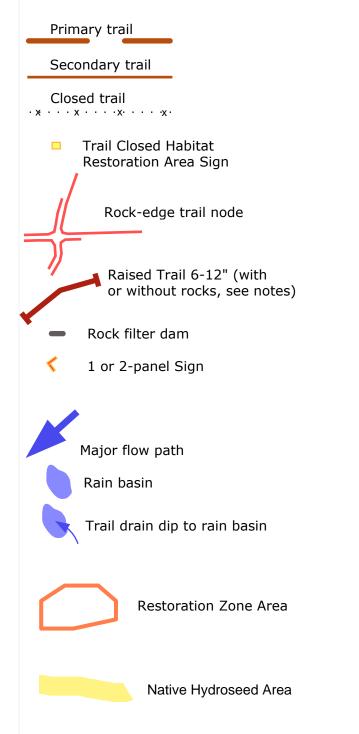

#### **Symbol Notes**

| atershed anagement | Strategic               | Symbols and Notes | Sheet 2  |
|--------------------|-------------------------|-------------------|----------|
|                    | Habitat<br>Enhancements |                   | Features |

| Anagement Strategic<br>Habitat | Symbols and Notes | Sheet 2  |
|--------------------------------|-------------------|----------|
| Strategic<br>Habitat<br>Group  |                   | Features |