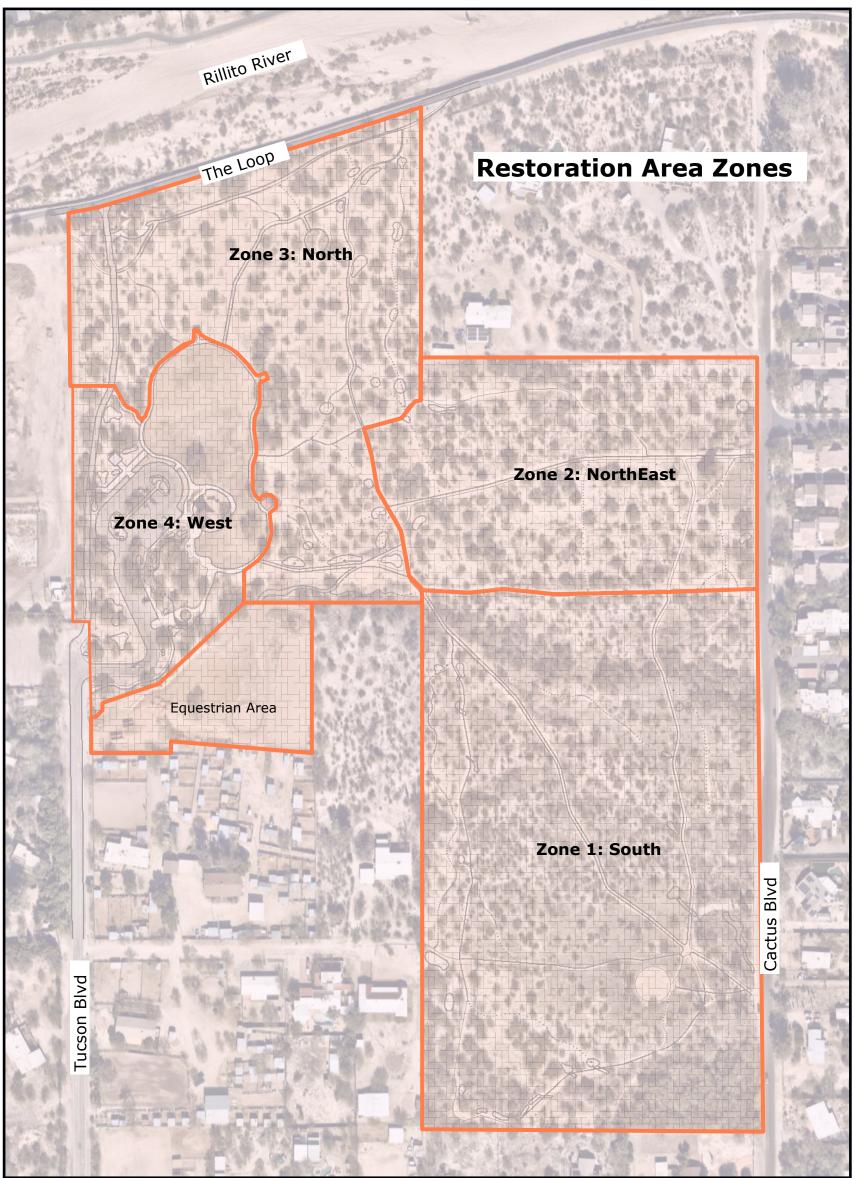

| Rio Vista Natural Resource Park :: | ZONES |
|------------------------------------|-------|
| scale: 1:2400                      | ALL   |

3974 N TUCSON BL