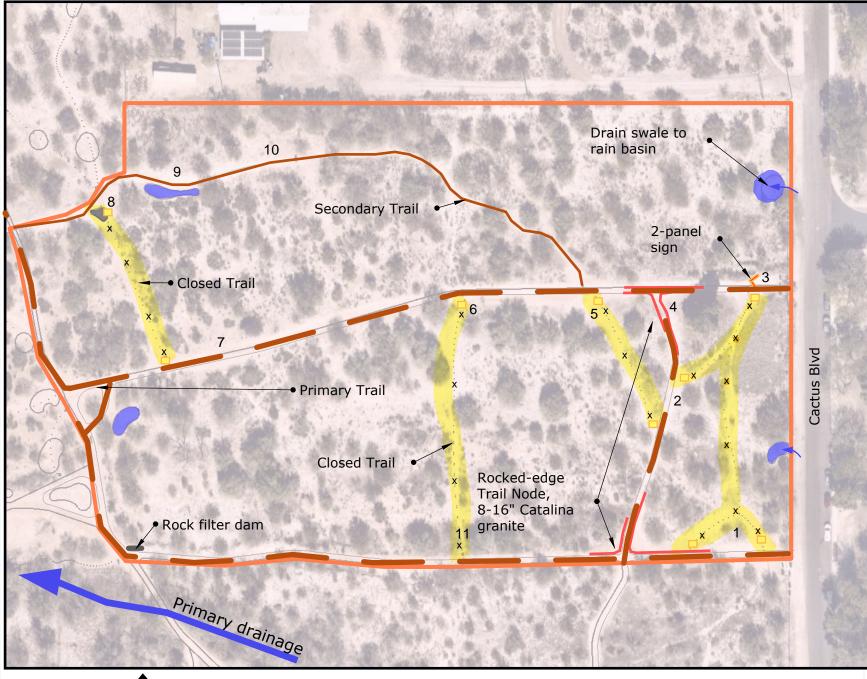

# **DRAFT 100%**

3974 N TUCSON BL

| sign<br><u>sign</u><br><u>solution</u><br><u>solution</u><br><u>solution</u> |                     |
|------------------------------------------------------------------------------|---------------------|
| Strotegic Zone 3: North ::   Hobitat scale: 1:1200                           | Sheet 5<br>Features |